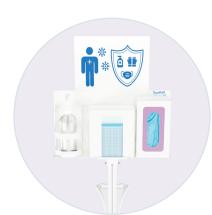

## Interchangeable dispensing solution for masks, gloves and sanitizer.

- Main back board fastens to mounting plate of the workFLO® device mount roll stand.
- Holds up to 3 modules. Tabs on modules slide easily into slots on back board.
- Locking plate on rear of the back board keeps module secure while allowing for easy exchange of modules.
- Easily modify messaging as needed using the 9" x 12" clear magnetic document holder. Accommodates both US standard 8.5" x 11" and European standard A4 paper.

#### **Mask Cassette** 119-002219-00

- · Holds masks that are bulk packaged (not tissue box style).
- Dispense by grabbing the top most mask in the cassette and pull through window.
- · Holds individual masks up to 7.5"L x 4"W.
- Locks into back board, ONLY in the middle position (1 per back board max).

#### Hand Sanitizer Cover 119-002216-00

- "One size fits most" hand sanitizer bottles up to 32 fl oz.
- Fits cylindrical bottles up to 4" diameter.
- · Will not work with gallon jug style dispensers.
- · Locks into back board in ANY position (3 per back board max).

### **Glove Box Cover** 119-002217-00

- "One size fits most" qty 100 and qty 200 glove boxes.
- Fits glove boxes up to 9.5"L X 5.5"W X 4"D.
- · Locks into back board in ANY position (3 per back board max).

### **Mask Box Cover** 119-002218-00

- · One size fits most" tissue box style mask boxes.
- Fits mask boxes up to 8"L X 4.5"W X 3.5"D.
- · Locks into back board in ANY position (3 per back board max).

Equipment changes over time and our line of accessories can be added or removed to fit your application needs.