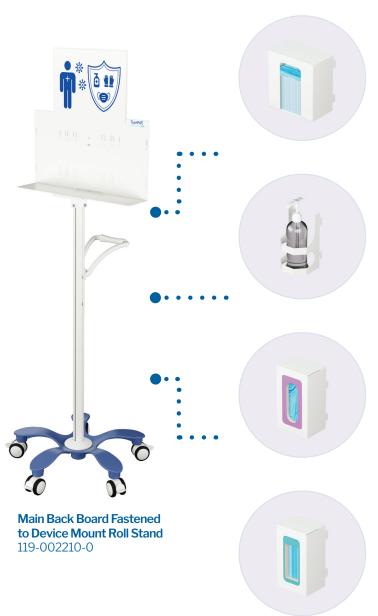

## Interchangeable dispensing solution for masks, gloves and sanitizer.

- Main back board fastens to mounting plate of the workFLO® device mount roll stand.
- Holds up to 3 modules. Tabs on modules slide easily into slots on back board.
- Locking plate on rear of the back board keeps module secure while allowing for easy exchange of modules.
- Easily modify messaging as needed using the 9" x 12" clear magnetic document holder. Accommodates both US standard 8.5" x 11" and European standard A4 paper.

#### **Mask Cassette** 119-002219-00

- · Holds masks that are bulk packaged (not tissue box style).
- Dispense by grabbing the top most mask in the cassette and pull through window.
- · Holds individual masks up to 7.5"L x 4"W.
- Locks into back board, ONLY in the middle position (1 per back board max).

#### Hand Sanitizer Cover 119-002216-00

- "One size fits most" hand sanitizer bottles up to 32 fl oz.
- Fits cylindrical bottles up to 4" diameter.
- · Will not work with gallon jug style dispensers.
- · Locks into back board in ANY position (3 per back board max).

### **Glove Box Cover** 119-002217-00

- "One size fits most" qty 100 and qty 200 glove boxes.
- Fits glove boxes up to 9.5"L X 5.5"W X 4"D.
- · Locks into back board in ANY position (3 per back board max).

### **Mask Box Cover** 119-002218-00

- · One size fits most" tissue box style mask boxes.
- Fits mask boxes up to 8"L X 4.5"W X 3.5"D.
- · Locks into back board in ANY position (3 per back board max).

Equipment changes over time and our line of accessories can be added or removed to fit your application needs.